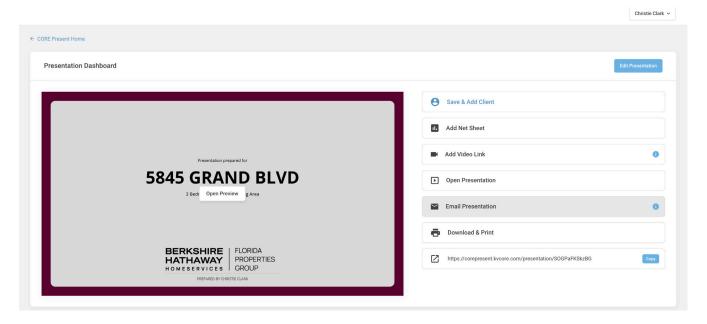

#### STEP 7: CHOOSE YOUR METHOD OF DISTRIBUTION

- You can Save & Add Client to/from your kvCORE Smart CRM
- Email Presentation this will allow the viewer to click and interact with the report. You can see the analytics on where the viewer clicked to gauge your future conversations.
- Download & Print this will produce the PDF version of the presentation