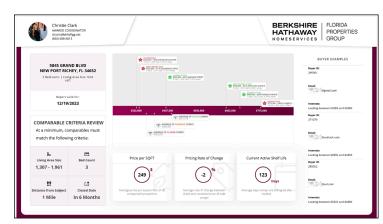

ORE
Present



### STEP 2: SELECT YOUR PRESENTATION

Click Win the Offer option





# HOW TO BUILD A CORE PRESENT CMA



#### STEP 3: ENTER THE PROPERTY ADDRESS

- Complete the Property Details by selecting the appropriate number of beds and verifying the address
- Then, click Next button



#### STEP 4: BUILDING THE PRESENTATION

- You can let kvCORE auto-generate the details of the CMA or you can manually add properties
- If completed, you can choose the "Skip to Presentation" button





# HOW TO BUILD A CORE PRESENT CMA



#### STEP 5: BUILDING THE CMA

- Click on MODE to select either CMA (for a 4 page report) or Single Page Review (for a 1 page report)
- Then, click the Present & Share button to create the report



### SINGLE PAGE REVIEW IN A PDF



### SINGLE PAGE REVIEW DIGITAL





## CMA (4 PAGE REPORT) IN A PDF









## CMA (4 PAGE REPORT) DIGITAL/INTERACTIVE VERSION













#### STEP 7: CHOOSE YOUR METHOD OF DISTRIBUTION

- You can Save & Add Client to/from your kvCORE Smart CRM
- Email Presentation this will allow the viewer to click and interact with the report. You can see the analytics on where the viewer clicked to gauge your future conversations.
- Download & Print this will produce the PDF version of the presentation