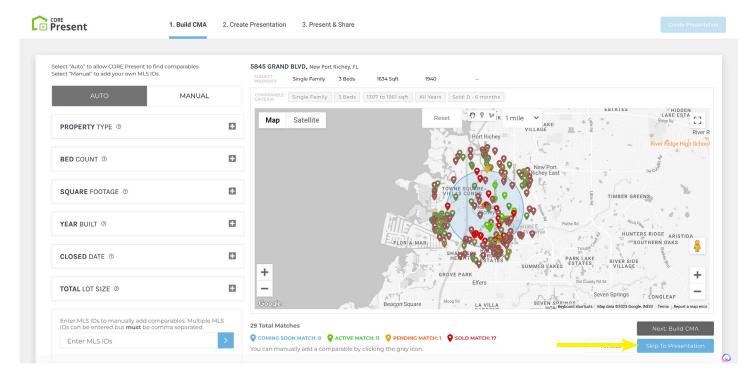

#### STEP 4: BUILDING THE PRESENTATION

- You can let kvCORE auto-generate the details of the CMA or you can manually add properties
- If completed, you can choose the "Skip to Presentation" button