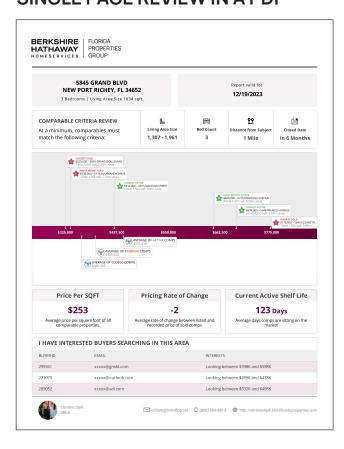

ver over
Marketing then
click on CORE
Present



### STEP 2: SELECT YOUR PRESENTATION

Click Win the Offer option





# HOW TO BUILD A CORE PRESENT CMA



#### STEP 3: ENTER THE PROPERTY ADDRESS

- Complete the Property Details by selecting the appropriate number of beds and verifying the address
- Then, click Next button



#### STEP 4: BUILDING THE PRESENTATION

- You can let kvCORE auto-generate the details of the CMA or you can manually add properties
- If completed, you can choose the "Skip to Presentation" button





# HOW TO BUILD A CORE PRESENT CMA



#### STEP 5: BUILDING THE CMA

- Click on MODE to select either CMA (for a 4 page report) or Single Page Review (for a 1 page report)
- Then, click the Present & Share button to create the report



### SINGLE PAGE REVIEW IN A PDF



### SINGLE PAGE REVIEW DIGITAL





## CMA (4 PAGE REPORT) IN A PDF









## CMA (4 PAGE REPORT) DIGITAL/INTERACTIVE VERSION













#### STEP 7: CHOOSE YOUR METHOD OF DISTRIBUTION

- You can Save & Add Client to/from your kvCORE Smart CRM
- Email Presentation this will allow the viewer to click and interact with the report. You can see the analytics on where the viewer clicked to gauge your future conversations.
- Download & Print this will produce the PDF version of the presentation