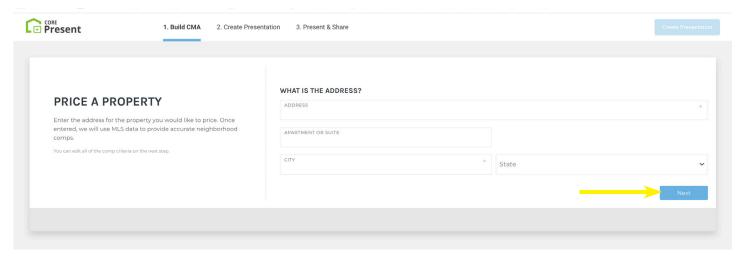

#### STEP 3: ENTER THE PROPERTY ADDRESS

- Complete the Property Details by selecting the appropriate number of beds and verifying the address
- Then, click Next button