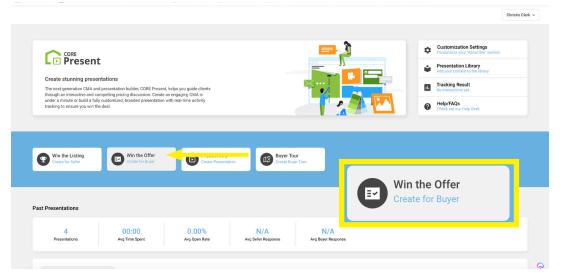

# HOW TO BUILD A CORE PRESENT CMA



Do you need to prepare a CMA for a prospective seller or for an upcoming real estate review, but aren't sure where to start? Use this handy-dandy tutorial to woak you through this quick and simple process!

#### STEP 1: LOG INTO KVCORE

Hover over
Marketing then
click on CORE
Present



### STEP 2: SELECT YOUR PRESENTATION

Click Win the Offer option





# HOW TO BUILD A CORE PRESENT CMA



#### STEP 3: ENTER THE PROPERTY ADDRESS

- Complete the Property Details by selecting the appropriate number of beds and verifying the address
- Then, click Next button



#### STEP 4: BUILDING THE PRESENTATION

- You can let kvCORE auto-generate the details of the CMA or you can manually add properties
- If completed, you can choose the "Skip to Presentation" button





# HOW TO BUILD A CORE PRESENT CMA



#### STEP 5: BUILDING THE CMA

- Click on MODE to select either CMA (for a 4 page report) or Single Page Review (for a 1 page report)
- Then, click the Present & Share button to create the report



### SINGLE PAGE REVIEW IN A PDF



### SINGLE PAGE REVIEW DIGITAL





## CMA (4 PAGE REPORT) IN A PDF









## CMA (4 PAGE REPORT) DIGITAL/INTER