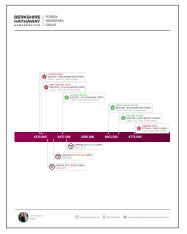

ESENTATION

Click Win the Offer option





# HOW TO BUILD A CORE PRESENT CMA



#### STEP 3: ENTER THE PROPERTY ADDRESS

- Complete the Property Details by selecting the appropriate number of beds and verifying the address
- Then, click Next button



#### STEP 4: BUILDING THE PRESENTATION

- You can let kvCORE auto-generate the details of the CMA or you can manually add properties
- If completed, you can choose the "Skip to Presentation" button





# HOW TO BUILD A CORE PRESENT CMA



#### STEP 5: BUILDING THE CMA

- Click on MODE to select either CMA (for a 4 page report) or Single Page Review (for a 1 page report)
- Then, click the Present & Share button to create the report



### SINGLE PAGE REVIEW IN A PDF



### SINGLE PAGE REVIEW DIGITAL





## CMA (4 PAGE REPORT) IN A PDF









## CMA (4 PAGE REPORT) DIGITAL/INTERACTIVE VERSION













#### STEP 7: CHOOSE YOUR METHOD OF DISTRIBUTION

- You can Save & Add Client to/from your kvCORE Smart CRM
- Email Presentation this will allow the viewer to click and interact with the report. You can see the analytics on where the viewer clicked to gauge your future conversations.
- Download & Print this will produce the PDF version of the presentation