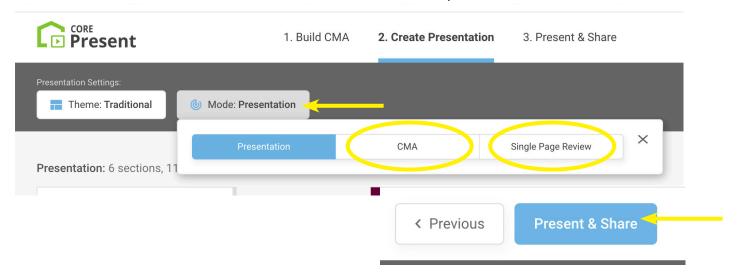

#### STEP 5: BUILDING THE CMA

- Click on MODE to select either CMA (for a 4 page report) or Single Page Review (for a 1 page report)
- Then, click the Present & Share button to create the report