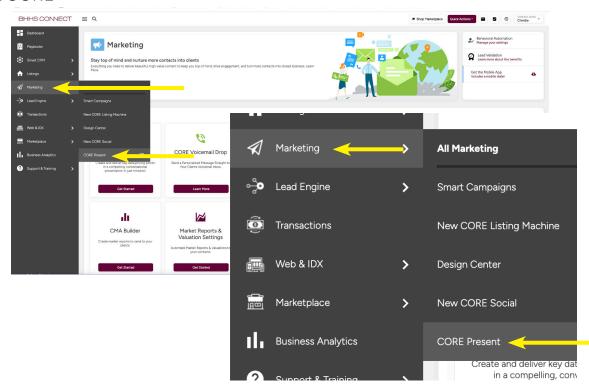

# HOW TO BUILD A CORE PRESENT CMA



Do you need to prepare a CMA for a prospective seller or for an upcoming real estate review, but aren't sure where to start? Use this handy-dandy tutorial to woak you through this quick and simple process!

#### STEP 1: LOG INTO KVCORE

Hover over
Marketing then
click on CORE
Present



### STEP 2: SELECT YOUR PRESENTATION

Click Win the Offer option





# HOW TO BUILD A CORE PRESENT CMA



#### STEP 3: ENTER THE PROPERTY ADDRESS

- Complete the Property Details by selecting the appropriate number of beds and verifying the address
- Then, click Next button



#### STEP 4: BUILDING THE PRESENTATION

- You can let kvCORE auto-generate the details of the CMA or you can manually add properties
- If completed, you can choose the "Skip to Presentation" button





# HOW TO BUILD A CORE PRESENT CMA



#### STEP 5: BUILDING THE CMA

- Click on MODE to select either CMA (for a 4 page report) or Single Page Review (for a 1 page report)
- Then, click the Present & Share button to create the report



### SINGLE PAGE REVIEW IN A PDF



### SINGLE PAGE REVIEW DIGITAL





## CMA (4